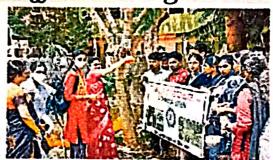

Department of Botany SRR & CVR Govt DegreeCollege Organized Feather Friendly Nosh as a Best Practice from the academic year 2021-2022.

Honorary principal madam Dr K. Bhagaya Lakshmi initiated the Best Practice along with Ms G. Swapna H.O.D Dept of Botany and the Faculty members Mrs V.N Padmavathi and Dr Ch.Srinivasa Reddy.

## **The practice:**

BZC Students initiated the best practice entitled "Feather friendly nosh" on 28.4.2022. They bought some small pots, dishes made up of mud and bought some millets for relieving the birds from hunger and thirst, especially in the summer season.

## పక్షుల దాహాల్త తీర్చడం బాధ్యత

మాచవరం, మ్యాన్ట్ పేసవిలో పట్టల దాహార్తి, ఆకలి తీర్చాల్సిన బాధ్యత ట్రతి ఒక్కరి పైనా ఉందని ఎస్సారార్ అండ్ సీవీఆర్ ట్రభుత్వ డిగ్రీ కళాశాల ట్రిన్సివల్ డాక్టర్ కె. భాగ్యలక్ష్మి పేర్కొన్నారు. వృక్షశాస్త్ర ఉద్యాన వనంలో 'ఫెదర్ (ఫెండ్డీ నోష్' అనే కార్యక్ర మాన్ని గురువారం చేపట్టారు. ఈ సందర్భంగా ఆమె మట్టి పాత్రలో నీళ్లు, గింజలు వేశారు. ఇలాంటి కార్యక్రమాలు ఎంతో ఆదర్శవంతంగా ఉంటాయని చెప్పారు. ట్రకృతి నుంచి పొంద డమే కాకుండా మనవంతు ట్రకృతికి తిరిగి ఇవ్వాలన్నారు. మూగ జీవుల పట్ల కరుణ. (పేమ చూపాలని విద్యార్ధులకు సూచించారు.