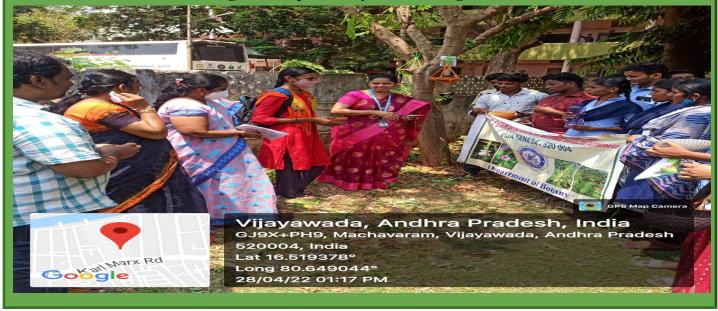

Department of Botany SRR & CVR Govt DegreeCollege Organized Feather Friendly Nosh as a Best Practice from the academic year 2021-2022.

Honorary principal madam Dr K. Bhagaya Lakshmi initiated the Best Practice along with Ms G. Swapna H.O.D Dept of Botany and the Faculty members Mrs V.N Padmavathi and Dr Ch.Srinivasa Reddy.

## **The practice:**

BZC Students initiated the best practice entitled "Feather friendly nosh" on 28.4.2022. They bought some small pots, dishes made up of mud and bought some millets for relieving the birds from hunger and thirst, especially in the summer season.