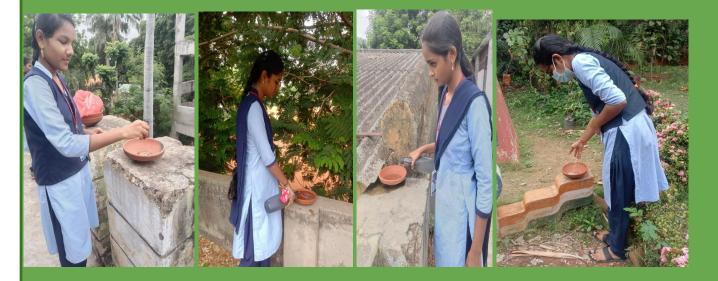

## **The practice:**

BZC Students initiated the best practice entitled "Feather friendly nosh" on 28.4.2022. They bought some small pots, dishes made up of mud and bought some millets for relieving the birds from hunger and thirst, especially in the summer season.

### నీరందక ప్రాణాలు కోల్బోతున్నాయ్

ఎందా కాలంలో మంచినీరు అందక పలు పక్షులు, అంతుజీవాలు ప్రాణాలు కోల్పోతుం టాయి. వేసవిలో కాలువలు, చెరువులు, కుంటల్లో నీళ్లు లేకపోవడంతో మరికొన్ని మృత్యువాత పడు తున్నాయి. వాటి ప్రాణాలను కాపాడాల్సిన అవ శ్యకత ఎంతో ఉంది. రోజూ నేను కళాశాల పాంగణంలో ఏర్పాటు చేసిన మట్టి ఫాత్రల్లో నీళ్లు పోస్తున్నాను. వివిధ రకాల పట్టలు వచ్చి దాహార్రి, తీర్పుకుంటున్నాయి.