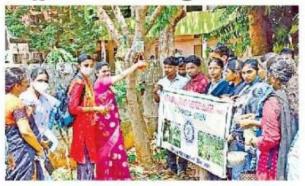

Department of Botany SRR & CVR Govt DegreeCollege Organized Feather Friendly Nosh as a Best Practice from the academic year 2021-2022.

Honorary principal madam Dr K. Bhagaya Lakshmi initiated the Best Practice along with Ms G. Swapna H.O.D Dept of Botany and the Faculty members Mrs V.N Padmavathi and Dr Ch.Srinivasa Reddy.

## **The practice:**

BZC Students initiated the best practice entitled "Feather friendly nosh" on 28.4.2022. They bought some small pots, dishes made up of mud and bought some millets for relieving the birds from hunger and thirst, especially in the summer season.

# పక్షుల దాహాల్తి తీర్చడం బాధ్యత

మాచవరం, న్యూస్టుడే : వేసవిలో పక్షుల దాహార్తి, ఆకలి తీర్పాల్సిన బాధ్యత ప్రతి ఒక్కరి పైనా ఉందని ఎస్సారార్ అండ్ సీవీఆర్ ప్రభుత్వ డిగ్రీ కళాశాల ప్రిన్సిపల్ డాక్టర్ కె. భాగ్యలక్ష్మి పేర్కొన్నారు. వృక్షశాస్త్ర ఉద్యాన వనంలో 'ఫెదర్ (ఫెండ్లీ నోష్' అనే కార్యక్ర మాన్ని గురువారం చేపట్టారు. ఈ సందర్భంగా ఆమె మట్టి పాత్రలో నీళ్లు, గింజలు వేశారు. ఇలాంటి కార్యక్రమాలు ఎంతో ఆదర్శవంతంగా ఉంటాయని చెప్పారు. ప్రకృతి నుంచి పొంద డమే కాకుండా మనవంతు ప్రకృతికి తిరిగి ఇవ్వాలన్నారు. మూగ జీవుల పట్ల కరుణ, ్రపేమ చూపాలని విద్యార్యులకు సూచించారు.