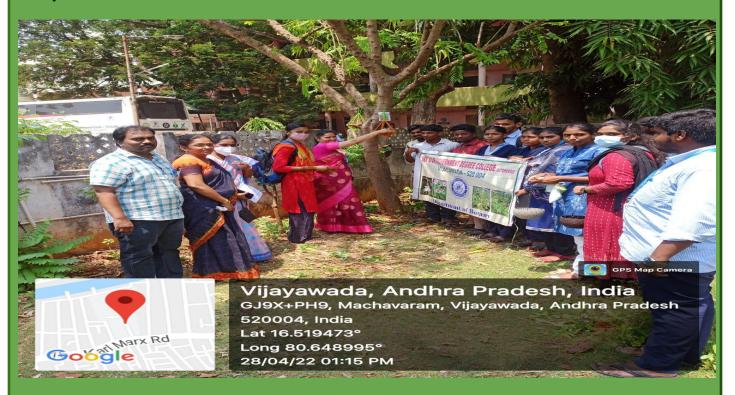

Department of Botany SRR & CVR Govt DegreeCollege Organized Feather Friendly Nosh as a Best Practice from the academic year 2021-2022.

Honorary principal madam Dr K. Bhagaya Lakshmi initiated the Best Practice along with Ms G. Swapna H.O.D Dept of Botany and the Faculty members Mrs V.N Padmavathi and Dr Ch.Srinivasa Reddy.

## **The practice:**

BZC Students initiated the best practice entitled "Feather friendly nosh" on 28.4.2022. They bought some small pots, dishes made up of mud and bought some millets for relieving the birds from hunger and thirst, especially in the summer season.