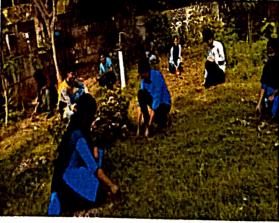

## **The practice:**

BZC Students initiated the best practice entitled "Feather friendly nosh" on 28.4.2022. They bought some small pots, dishes made up of mud and bought some millets for relieving the birds from hunger and thirst, especially in the summer season.

Department of Botany SRR & CVR Govt DegreeCollege Organized Feather Friendly Nosh as a Best Practice from the academic year 2021-2022.

Honorary principal madam Dr K. Bhagaya Lakshmi initiated the Best Practice along with Ms G. Swapna H.O.D Dept of Botany and the Faculty members Mrs V.N Padmavathi and Dr Ch.Srinivasa Reddy.